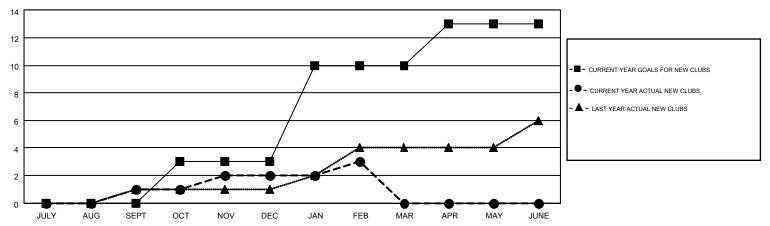

## Multiple District A

**TERRY GRAHAM** 

**LOCATION: ONTARIO** GMT CA 2

|               |                  | Clubs            |                  |                  | Members               |                    |                                        |                    |                  |  |
|---------------|------------------|------------------|------------------|------------------|-----------------------|--------------------|----------------------------------------|--------------------|------------------|--|
|               | RESUL            | TS FOR 2014-2015 |                  |                  | RESULTS FOR 2014-2015 |                    |                                        |                    |                  |  |
| QUARTER       | NEW CLUB<br>GOAL | NEW CLUBS        | DROPPED<br>CLUBS | NET<br>GAIN/LOSS | QUARTER               | NEW MEMBER<br>GOAL | CHARTER AND<br>NEW<br>MEMBERS<br>ADDED | DROPPED<br>MEMBERS | NET<br>GAIN/LOSS |  |
| JULY/AUG/SEPT | 0                | 1                | 2                | -1               | JULY/AUG/SEPT         | -184               | 153                                    | 354                | -201             |  |
| OCT/NOV/DEC   | 3                | 1                | 0                | 1                | OCT/NOV/DEC           | 145                | 411                                    | 442                | -31              |  |
| JAN/FEB/MAR   | 7                | 1                | 0                | 1                | JAN/FEB/MAR           | 292                | 253                                    | 217                | 36               |  |
| APR/MAY/JUNE  | 3                | 0                | 0                | 0                | APR/MAY/JUNE          | 155                | 0                                      | 0                  | 0                |  |

## GOALS AND ACTUAL NEW CLUBS CUMULATIVE