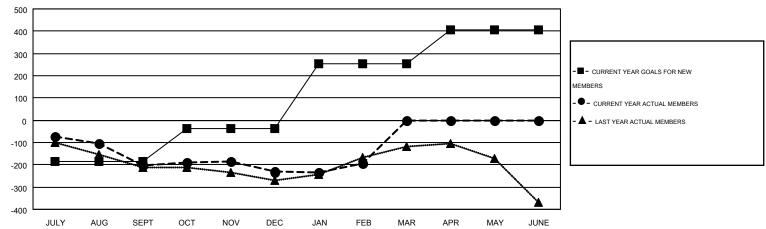

## Multiple District A

**TERRY GRAHAM** 

**LOCATION: ONTARIO** GMT CA 2

|               |                  | Clubs            |                  |                  | Members               |                    |                                        |                    |                  |  |
|---------------|------------------|------------------|------------------|------------------|-----------------------|--------------------|----------------------------------------|--------------------|------------------|--|
|               | RESUL            | TS FOR 2014-2015 |                  |                  | RESULTS FOR 2014-2015 |                    |                                        |                    |                  |  |
| QUARTER       | NEW CLUB<br>GOAL | NEW CLUBS        | DROPPED<br>CLUBS | NET<br>GAIN/LOSS | QUARTER               | NEW MEMBER<br>GOAL | CHARTER AND<br>NEW<br>MEMBERS<br>ADDED | DROPPED<br>MEMBERS | NET<br>GAIN/LOSS |  |
| JULY/AUG/SEPT | 0                | 1                | 2                | -1               | JULY/AUG/SEPT         | -184               | 153                                    | 354                | -201             |  |
| OCT/NOV/DEC   | 3                | 1                | 0                | 1                | OCT/NOV/DEC           | 145                | 411                                    | 442                | -31              |  |
| JAN/FEB/MAR   | 7                | 1                | 0                | 1                | JAN/FEB/MAR           | 292                | 253                                    | 217                | 36               |  |
| APR/MAY/JUNE  | 3                | 0                | 0                | 0                | APR/MAY/JUNE          | 155                | 0                                      | 0                  | 0                |  |

## GOALS AND ACTUAL MEMBERS CUMULATIVE

| DROPPED CLUBS: 2 |       | 287 CLUBS OF 545 ADDED 1 OR MORE NEW MEMBERS | GENDER DISTRIBUTION  MALE 9,871 (74.13%) |                |       |
|------------------|-------|----------------------------------------------|------------------------------------------|----------------|-------|
| DROPPED MEMBERS  |       |                                              | FEMALE                                   | 3,444 (25.87%) |       |
| DECEASED         | 108   | CLICK HERE FOR HEALTH                        | FAMILY UNIT MEMBERS                      |                | 2,319 |
| CLUB CANCELLED   | 11    | ASSESSMENT DATA                              |                                          |                | 1,132 |
| OTHER            | 894   |                                              | HEAD OF HOUSEHOLD                        |                |       |
| TOTAL            | 1,013 |                                              | NON-HEAD OF HOUSEHOL                     | D              | 1,187 |